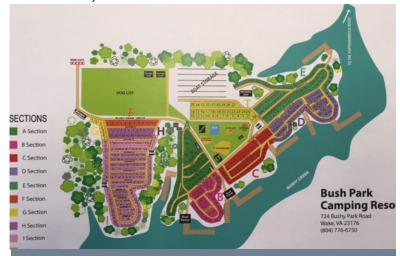

### 563 Seasonal Camp Sites and 35 Transient Sites

Two boat ramps and piers are available for boating on Bushy Park Creek, Rappahannock River, and the Chesapeake Bay! We offer the best salt water fishing and crabbing from any of our fishing piers.