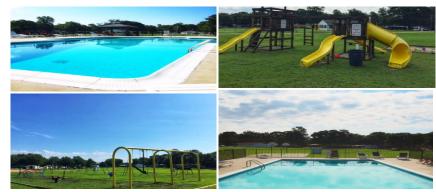

\*Large Children's Playground \*Large Adult Swimming Pool \*Large Family Swimming Pool \*Pavilion \*Recreation Center \*Church Services \*Water Sports, Boating, Fishing and Crabbing

Bush Park Camping Resort opens and is operational from April 1st through November 15th.