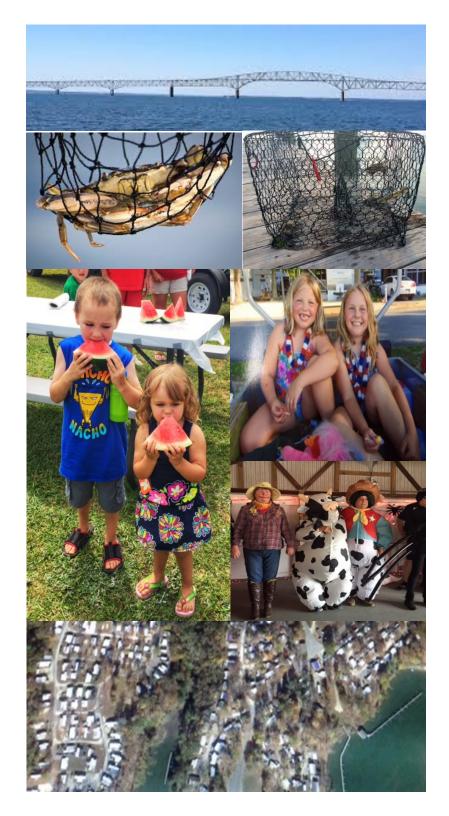

### Bushy Park Creek!

A peaceful wonderland of nature conveniently located by the Rappahannock River and only minutes away from the Chesapeake Bay. The Campsites are situated on 97 acres of one of the original Churchill Farms known as Bush Park Farm. Here, in the heart of the area steeped in history, are many Colonial and Civil War Landmarks. Colonial Williamsburg, Yorktown, and Jamestown are within one hour of the park.

### 563 Seasonal Camp Sites and 35 Transient Sites

Two boat ramps and piers are available for boating on Bushy Park Creek, Rappahannock River, and the Chesapeake Bay! We offer the best salt water fishing and crabbing from any of our fishing piers.

\*Large Children's Playground \*Large Adult Swimming Pool \*Large Family Swimming Pool \*Pavilion \*Recreation Center \*Church Services \*Water Sports, Boating, Fishing and Crabbing

Bush Park Camping Resort opens and is operational from April 1st through November 15th.

During this time you can expect to enjoy Live Entertainment, Dances, Cookouts, Carnival, Car Show, Parades, Festivities for all holidays, and so much more!!